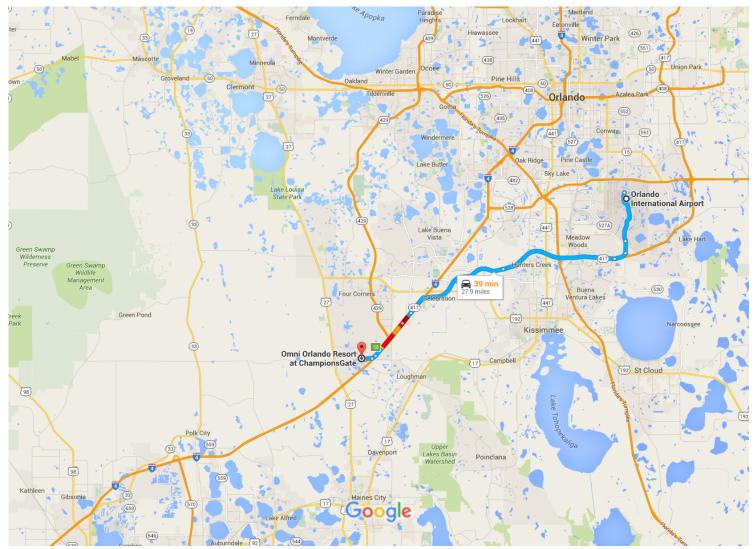

# Orlando International Airport to Omni Orlando Drive 27.9 miles, 39 min Resort at ChampionsGate

Map data ©2016 Google 2 mi ■

### Get on FL-417 Toll S from Jeff Fuqua Blvd

| 1        | 1.   | Head south on Jeff Fuqua Blvd                                                                     | in (5.7 mi   |
|----------|------|---------------------------------------------------------------------------------------------------|--------------|
| 7        | 2.   | Use the right 2 lanes to turn slightly right to stay on Jeff Fuqua Blvd (signs for Terminal B)    | —— 66 f<br>) |
| ኻ        | 3.   | Slight left                                                                                       | — 3.9 m      |
| 7        | 4.   | Keep right at the fork and merge onto FL-417 Toll S                                               | — 0.9 m      |
|          |      |                                                                                                   | — 1.0 m      |
| Cont     | inue | on FL-417 Toll S to Four Corners. Take exit 58 from I-4 W                                         | n (21.3 mi   |
| *        | 5.   | Merge onto FL-417 Toll S  ▲ Toll road                                                             |              |
| Ϋ        | 6.   | Keep left at the fork to stay on FL-417 Toll S  ▲ Toll road                                       | — 8.7 m      |
| 4        | 7.   | Keep left to stay on FL-417 Toll S, follow signs for I-4 W/Celebration/Tampa  ⚠ Partial toll road | — 8.2 m      |
| *        | 8.   | Merge onto I-4 W                                                                                  | — 1.0 m      |
| r        | 9.   | Take exit 58 toward Poinciana/Kissimmee                                                           | — 3.1 m      |
|          |      |                                                                                                   | — 0.3 m      |
| Cont     | inue | on Champions Gate Blvd to your destination                                                        | in (0.9 mi   |
| *        | 10.  |                                                                                                   | •            |
| <b>L</b> | 11.  | Turn right onto Masters Blvd                                                                      | — 0.5 m      |
| 4        | 12.  | Turn left                                                                                         | — 328 f      |
| ኻ        | 13.  | Slight left                                                                                       | — 0.1 m      |
| <b>←</b> | 14.  | Turn left                                                                                         | — 0.2 m      |
| 1        | 17.  | 1 Destination will be on the right                                                                |              |
|          |      |                                                                                                   | -            |

### Omni Orlando Resort at ChampionsGate

1500 Masters Boulevard, ChampionsGate, FL 33896

These directions are for planning purposes only. You may find that construction projects, traffic, weather, or other events may cause conditions to differ from the map results, and you should plan your route accordingly. You must obey all signs or notices regarding your route.